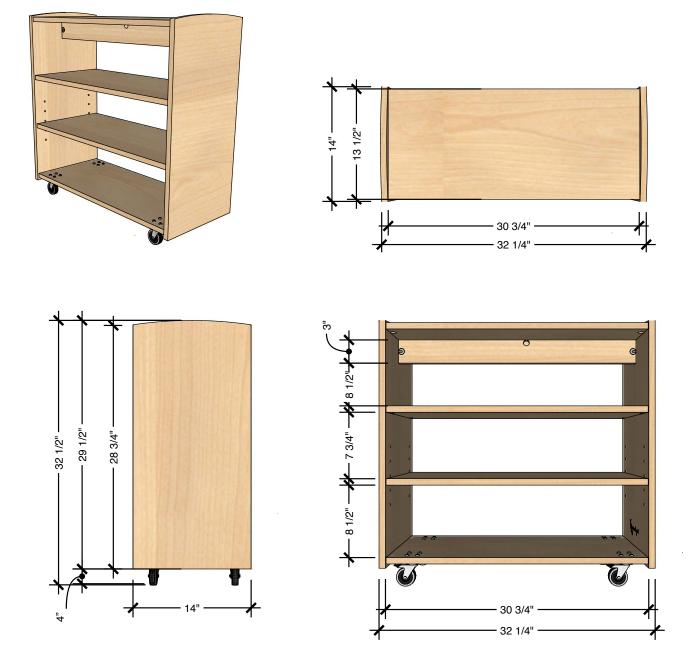

### **TECHNICAL DRAWING**

| EVERGREEN<br>SHELVING |     |
|-----------------------|-----|
| LENGTH                | 32" |
| DEPTH                 | 14" |
| HEIGHT                | 32" |
|                       |     |

Dimensions indicated are approximate. Please contact us if you require clarification.