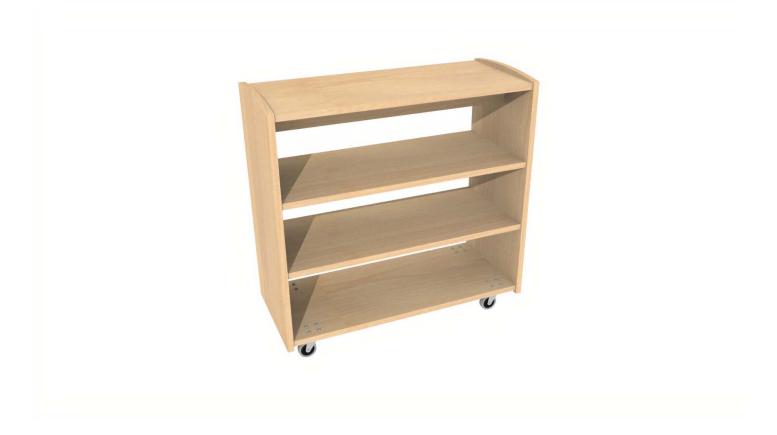

#### Description

The includes 2 adjustable shelves and pairs well with other **15** series Evergreen shelves to provide room division and storage in your learning space. Locking castors allow this piece to move about your space as needed. Highly durable, with finger friendly edges, this shelf is ideal for use in all early learning, kindergarten and elementary school environments.

#### **Product features**

- Open shelving on Casters provides accessibility to materials from both sides.
- Stand alone or modular
- $\cdot$  On Casters
- 2 adjustable shelves