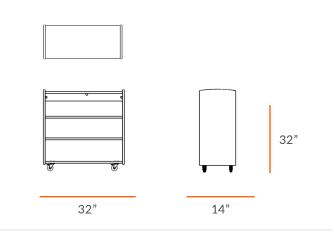

### **TECHNICAL DRAWING**

| EVERGREEN<br>SHELVING |     |
|-----------------------|-----|
| LENGTH                | 32" |
| DEPTH                 | 14" |
| HEIGHT                | 32" |
|                       |     |

Dimensions indicated are approximate. Please contact us if you require clarification.